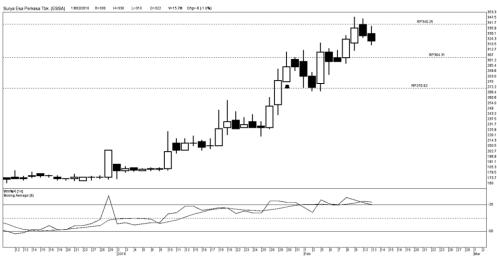

#### Highlight

Kinerja saham ESSA cenderung melemah untuk menguji kisaran level *support* pada harga 300 hingga 285, dimana trend pelemahan tersebut disertai dengan kinerja harga saham ESSA yang berada dalam teritori jenuh beli atau *overbought* dengan potensi mengalami koreksi