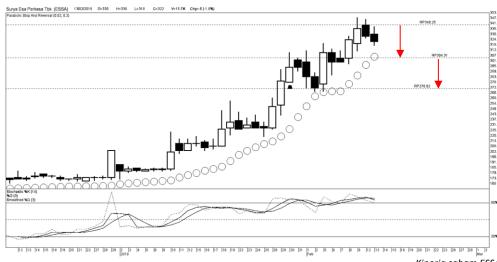

## Call

Sell

Last 324

Target 300 - 285

#### Highlight

Kinerja saham ESSA cenderung melemah untuk menguji kisaran level *support* pada harga 300 hingga 285, dimana trend pelemahan tersebut disertai dengan kinerja harga saham ESSA yang berada dalam teritori jenuh beli atau *overbought* dengan potensi mengalami koreksi

#### Kinerja saham ESSA